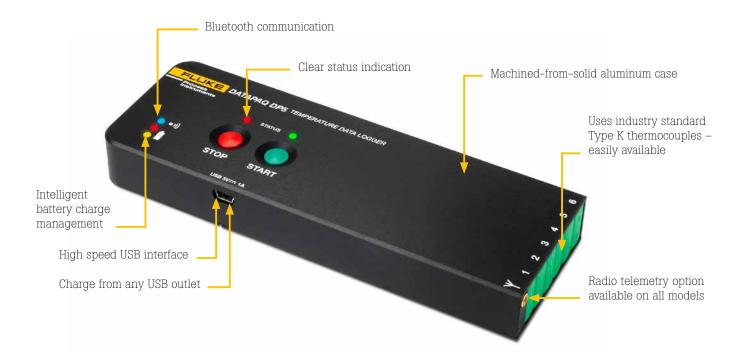

The Datapaq DP5 has been designed to ensure minimum cost of use and achieves this by making use of 'off the shelf' charging and communication leads.

In addition all of the Datapaq DP5 loggers feature a rechargeable and user replaceable NiMH battery pack, combining ease of use with lowest running costs. The user replaceable battery charges from flat to usable in just five minutes. A full charge takes only 90 minutes and can provide 20 profile runs.

Available in 6 and 12 channel configurations, with logger height as low as  $11.7\,\mathrm{mm}$  (0.46in) and as narrow as  $57\,\mathrm{mm}$  (2.24in) — choose the unit to fit your process.

- Communication with the Insight software is via USB or Bluetooth
- Compatible with the TM21 radio telemetry system enabling real time data collection from the harshest of environments.\*

#### Rugged

The Datapaq DP5 is housed in a 'machined from solid' aluminum case ensuring maximum protection for the electronics when used in an industrial environment.

#### Easy to use

The simple color coded two button interface ensures the system is easy to use.

#### Ready for use

The ability to recharge from any USB outlet results in a logger that is always ready for use. The USB charging combined with a logging time in excess of 24 hrs, on a single charge, ensures Datapaq DP5 is ready when needed.