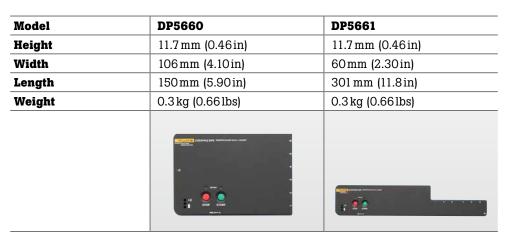

#### **DP5660**

The most frequently specified version of the Datapaq DP5, the DP5660, is used in short duration low height processes in electronics and coating curing applications.

#### **DP5661**

The DP5661 is used where height and width are both severely limited.